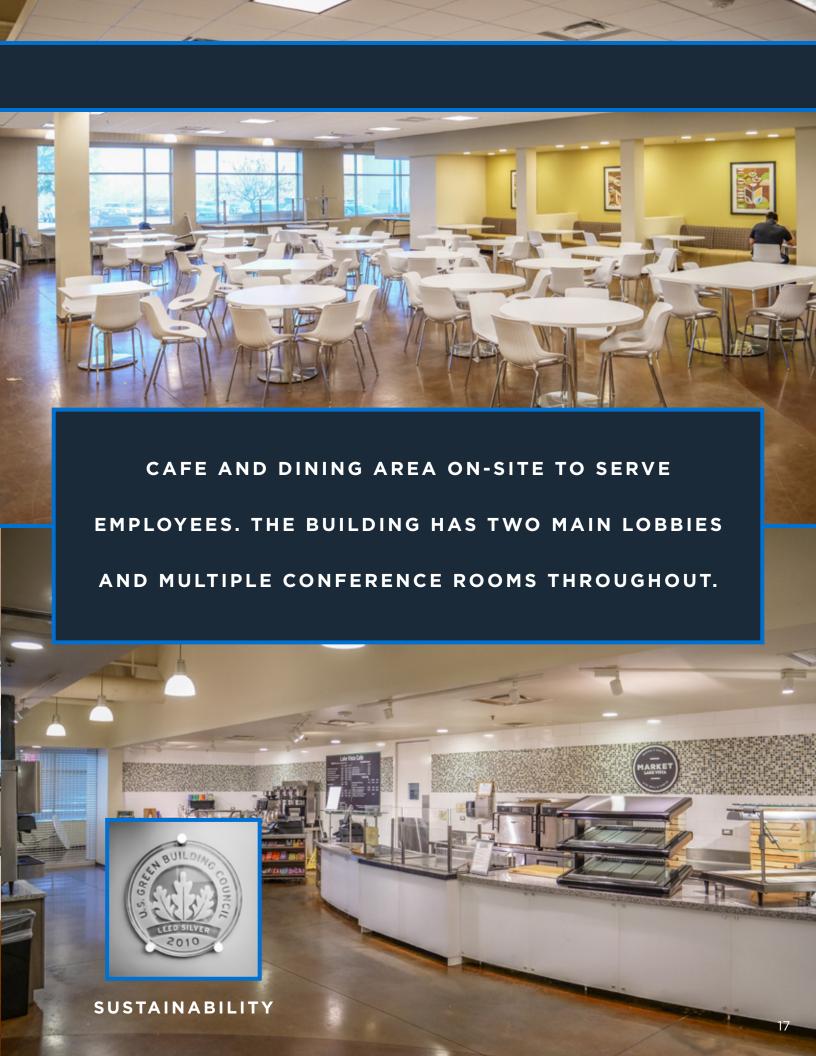

' x 12') | 50   |
| WS (6' x 6')   | 1542 |
| WS (6' x 8')   | 261  |

#### TOTAL POPULATION 1853

| Meeting Space                 | Qty. |
|-------------------------------|------|
| Conference Room (12P)         | 13   |
| Huddle Room (4P)              | 39   |
| Large Conference Room (30P)   | 1    |
| Telepresence (6)              | 1    |
| Training Room (30"x45") (26P) | 3    |
| Training Room (30"x45") (48P) | 1    |

460

000

TOTAL SEATS

0000

0 0

00000

00000

00000

1

#

\$ 0 \$ 0 \$ 0 \$ 0 \$ 0

0000

00000

#

#

00000

00

Taller.

# # # #

Support Cafe/Breakroom (5743 SF) 1 Сору 11 Electrical 5 IDF 6 1 Lactation Room Mailroom (996 SF) 1 MER (2,053 SF) 1 11 Pantry Storage 15 Files 752

0 0

• • • •

00

SS SS UP





# SECURITY





# REDUNDUNCY





### **AMENITIES**







#### **BUILDING EXPANSION**





EXPANSION FLEXIBILITY:

ABILITY TO ADD

70,000 - 139,000 SF

ON-SITE.

## SIGNAGE & BRANDING









**JEFF WOOD** 

469 223 0886 jeff.wood@am.jll.com

JOEL PUSTMUELLER

214 438 1596

joel.pustmueller@am.jll.com