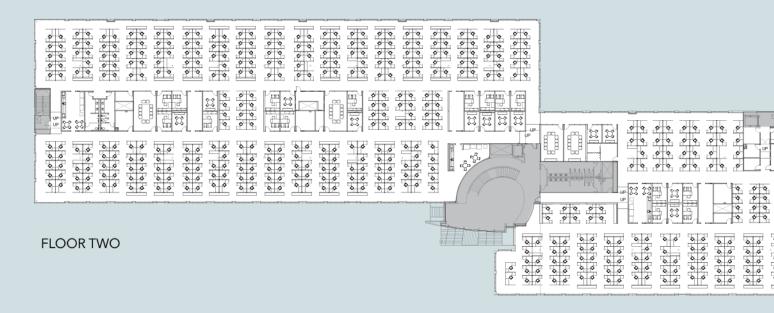

#### **FLOORPLANS**

PLUG & PLAY: +/-1,850 WORKSTATIONS AND CAT 6
CABLING IN PLACE IN TWO, EFFICIENT 120,000 SF
FLOORPLATES

RAISED ACCESS FLOOR FLEXIBILITY:

ALL WORKSTATIONS SIT ON A 4-INCH RAISED ACCESS

FLOOR ALLOWING FOR EASY RECONFIGURATION

| Workspace      | Qty. |
|----------------|------|
| PO (10' x 12') | 50   |
| WS (6' x 6')   | 1542 |
| WS (6' x 8')   | 261  |

#### TOTAL POPULATION 1853

| Meeting Space                 | Qty. |
|-------------------------------|------|
| Conference Room (12P)         | 13   |
| Huddle Room (4P)              | 39   |
| Large Conference Room (30P)   | 1    |
| Telepresence (6)              | 1    |
| Training Room (30"x45") (26P) | 3    |
| Training Room (30"x45") (48P) | 1    |