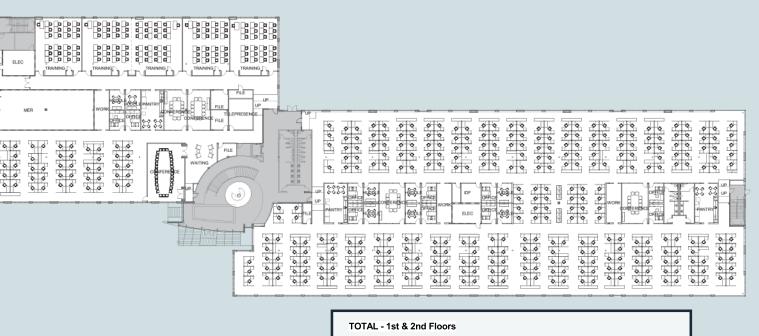

#### **FLOORPLANS**

PLUG & PLAY: +/-1,850 WORKSTATIONS AND CAT 6
CABLING IN PLACE IN TWO, EFFICIENT 120,000 SF
FLOORPLATES

RAISED ACCESS FLOOR FLEXIBILITY:

ALL WORKSTATIONS SIT ON A 4-INCH RAISED ACCESS

FLOOR ALLOWING FOR EASY RECONFIGURATION

| Workspace      | Qty. |
|----------------|------|
| PO (10' x 12') | 50   |
| WS (6' x 6')   | 1542 |
| WS (6' x 8')   | 261  |

#### TOTAL POPULATION 1853

| Meeting Space                 | Qty. |
|-------------------------------|------|
| Conference Room (12P)         | 13   |
| Huddle Room (4P)              | 39   |
| Large Conference Room (30P)   | 1    |
| Telepresence (6)              | 1    |
| Training Room (30"x45") (26P) | 3    |
| Training Room (30"x45") (48P) | 1    |

# # # #

Support Cafe/Breakroom (5743 SF) 1 Сору 11 Electrical 5 IDF 6 1 Lactation Room Mailroom (996 SF) 1 MER (2,053 SF) 1 11 Pantry Storage 15 Files 752

0 0

• • • •

00

SS SS UP