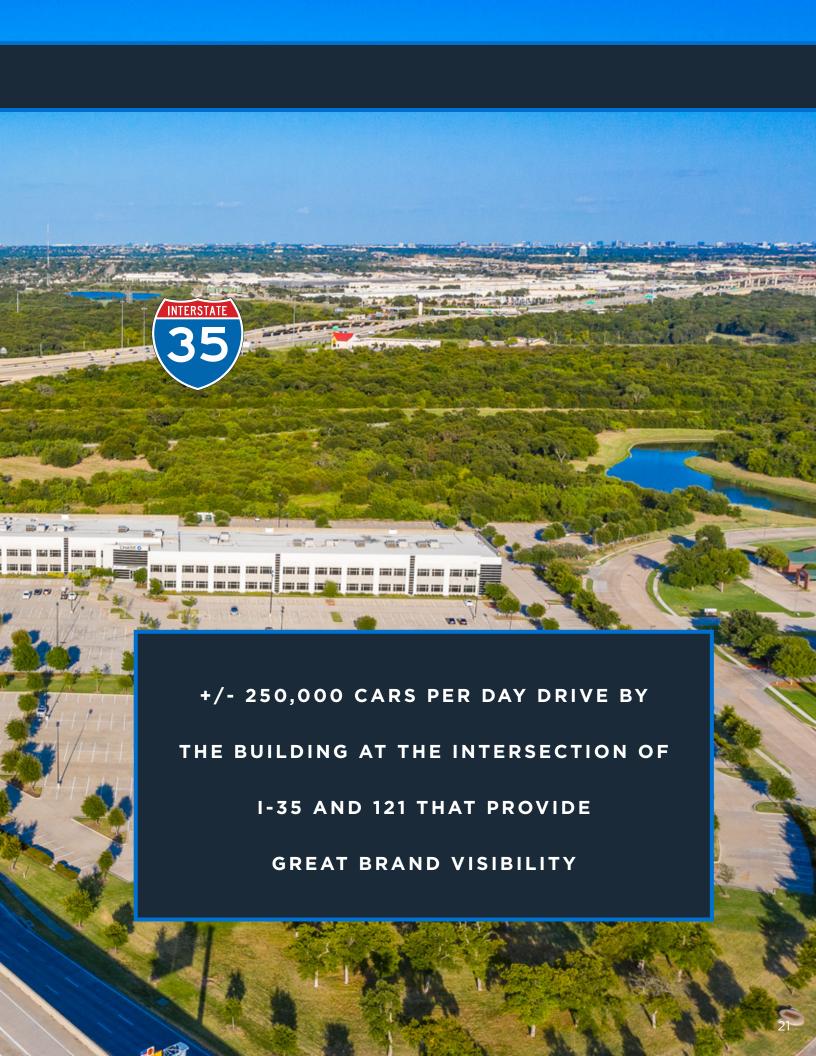

| Qty. |
|-------------------------------|------|
| Conference Room (12P)         | 13   |
| Huddle Room (4P)              | 39   |
| Large Conference Room (30P)   | 1    |
| Telepresence (6)              | 1    |
| Training Room (30"x45") (26P) | 3    |
| Training Room (30"x45") (48P) | 1    |

460

000

TOTAL SEATS

0000

0 0

00000

00000

00000

1

#

\$ 0 \$ 0 \$ 0 \$ 0 \$ 0

0000

00000

#

#

00000

00

Taller.

# # # #

Support Cafe/Breakroom (5743 SF) 1 Сору 11 Electrical 5 IDF 6 1 Lactation Room Mailroom (996 SF) 1 MER (2,053 SF) 1 11 Pantry Storage 15 Files 752

0 0

• • • •

00

SS SS UP





# SECURITY





# REDUNDUNCY





### **AMENITIES**







#### **BUILDING EXPANSION**





EXPANSION FLEXIBILITY:

ABILITY TO ADD

70,000 - 139,000 SF

ON-SITE.

## SIGNAGE & BRANDING









**JEFF WOOD** 

469 223 0886 jeff.wood@am.jll.com

JOEL PUSTMUELLER

214 438 1596

joel.pustmueller@am.jll.com