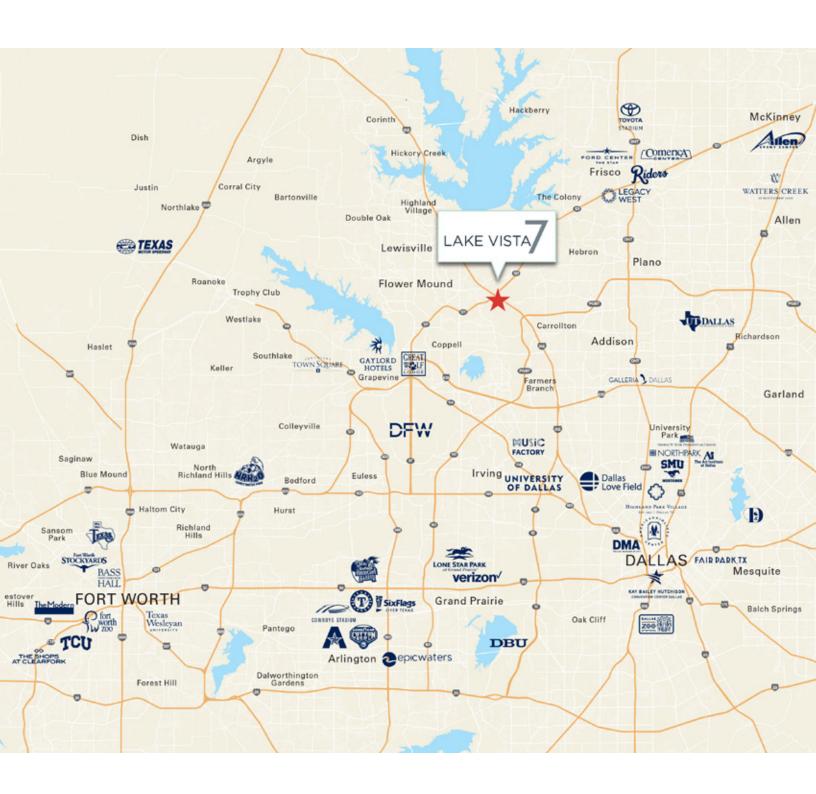

# LAKE VISTA



240,000 RSF AVAILABLE EXCELLENT SINGLE TENANT OPPORTUNITY



LOCATION & SITE

AREA AMENITIES

FLOORPLANS

SECURITY

REDUNDANCY

AMENITIES

BUILDING EXPANSION

SIGNAGE & BRANDING







# LOCATION MAP







#### **AREA AMENITIES**





#### **FLOORPLANS**



PLUG & PLAY: +/-1,850 WORKSTATIONS AND CAT 6
CABLING IN PLACE IN TWO, EFFICIENT 120,000 SF
FLOORPLATES



RAISED ACCESS FLOOR FLEXIBILITY:

ALL WORKSTATIONS SIT ON A 4-INCH RAISED ACCESS

FLOOR ALLOWING FOR EASY RECONFIGURATION



| Workspace      | Qty. |
|----------------|------|
| PO (10' x 12') | 50   |
| WS (6' x 6')   | 1542 |
| WS (6' x 8')   | 261  |

#### TOTAL POPULATION 1853

| Meeting Space                 | Qty. |
|-------------------------------|------|
| Conference Room (12P)         | 13   |
| Huddle Room (4P)              | 39   |
| Large Conference Room (30P)   | 1    |
| Telepresence (6)              | 1    |
| Training Room (30"x45") (26P) | 3    |
| Training Room (30"x45") (48P) | 1    |

460

000

TOTAL SEATS