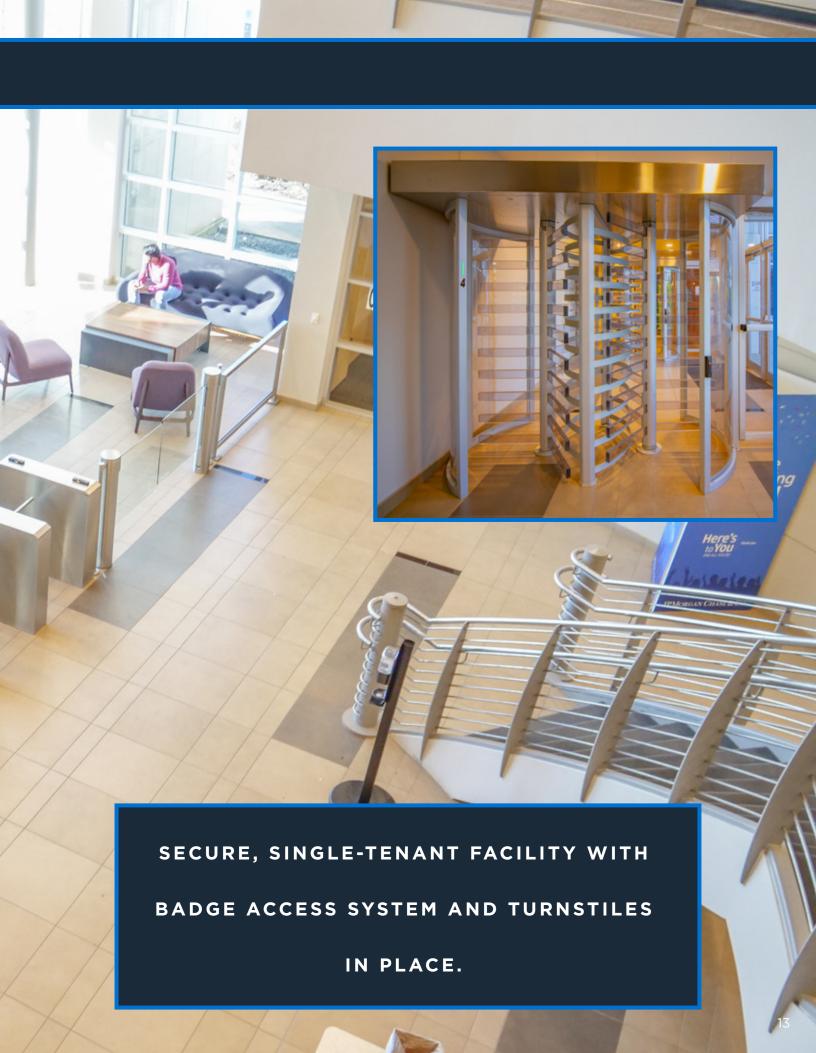

| Qty. |
|----------------|------|
| PO (10' x 12') | 50   |
| WS (6' x 6')   | 1542 |
| WS (6' x 8')   | 261  |

#### TOTAL POPULATION 1853

| Meeting Space                 | Qty. |
|-------------------------------|------|
| Conference Room (12P)         | 13   |
| Huddle Room (4P)              | 39   |
| Large Conference Room (30P)   | 1    |
| Telepresence (6)              | 1    |
| Training Room (30"x45") (26P) | 3    |
| Training Room (30"x45") (48P) | 1    |

460

000

TOTAL SEATS

0000

0 0

00000

00000

00000

1

#

\$ 0 \$ 0 \$ 0 \$ 0 \$ 0

0000

00000

#

#

00000

00

Taller.

# # # #

Support Cafe/Breakroom (5743 SF) 1 Сору 11 Electrical 5 IDF 6 1 Lactation Room Mailroom (996 SF) 1 MER (2,053 SF) 1 11 Pantry Storage 15 Files 752

0 0

• • • •

00

SS SS UP





# SECURITY





# REDUNDUNCY





### **AMENITIES**







#### **BUILDING EXPANSION**





EXPANSION FLEXIBILITY:

ABILITY TO ADD

70,000 - 139,000 SF

ON-SITE.

## SIGNAGE & BRANDING









**JEFF WOOD** 

469 223 0886 jeff.wood@am.jll.com

JOEL PUSTMUELLER

214 438 1596

joel.pustmueller@am.jll.com