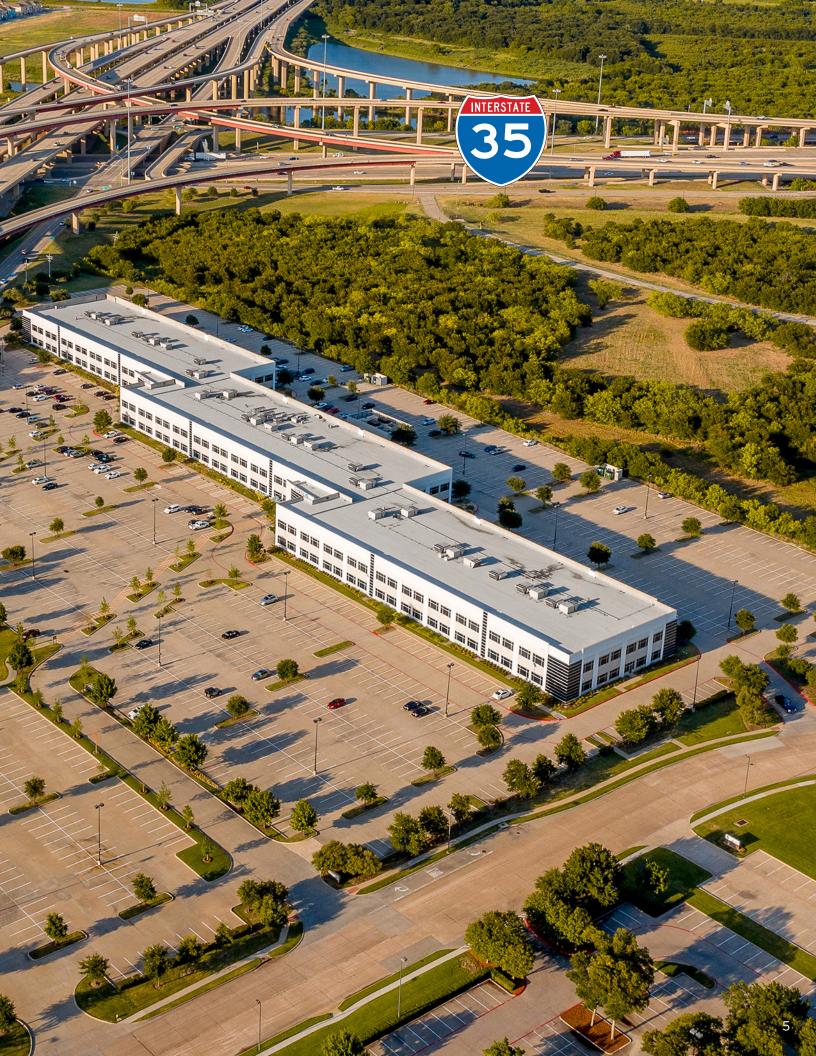

# LAKE VISTA



240,000 RSF AVAILABLE EXCELLENT SINGLE TENANT OPPORTUNITY



LOCATION & SITE

AREA AMENITIES

FLOORPLANS

SECURITY

REDUNDANCY

AMENITIES

BUILDING EXPANSION

SIGNAGE & BRANDING







# LOCATION MAP







#### **AREA AMENITIES**





#### **FLOORPLANS**



PLUG & PLAY: +/-1,850 WORKSTATIONS AND CAT 6
CABLING IN PLACE IN TWO, EFFICIENT 120,000 SF
FLOORPLATES



RAISED ACCESS FLOOR FLEXIBILITY:

ALL WORKSTATIONS SIT ON A 4-INCH RAISED ACCESS

FLOOR ALLOWING FOR EASY RECONFIGURATION



| Workspace      | Qty. |
|----------------|------|
| PO (10' x 12') | 50   |
| WS (6' x 6')   | 1542 |
| WS (6' x 8')   | 261  |

#### TOTAL POPULATION 1853

| Meeting Space                 | Qty. |
|-------------------------------|------|
| Conference Room (12P)         | 13   |
| Huddle Room (4P)              | 39   |
| Large Conference Room (30P)   | 1    |
| Telepresence (6)              | 1    |
| Training Room (30"x45") (26P) | 3    |
| Training Room (30"x45") (48P) | 1    |

460

000

TOTAL SEATS

0000