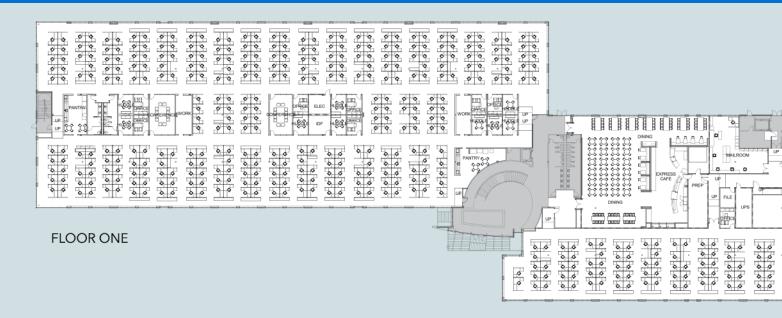

#### **FLOORPLANS**

PLUG & PLAY: +/-1,850 WORKSTATIONS AND CAT 6
CABLING IN PLACE IN TWO, EFFICIENT 120,000 SF
FLOORPLATES

RAISED ACCESS FLOOR FLEXIBILITY:

ALL WORKSTATIONS SIT ON A 4-INCH RAISED ACCESS

FLOOR ALLOWING FOR EASY RECONFIGURATION

# # # #

Support Cafe/Breakroom (5743 SF) 1 Сору 11 Electrical 5 IDF 6 1 Lactation Room Mailroom (996 SF) 1 MER (2,053 SF) 1 11 Pantry Storage 15 Files 752

0 0

• • • •

00

SS SS UP