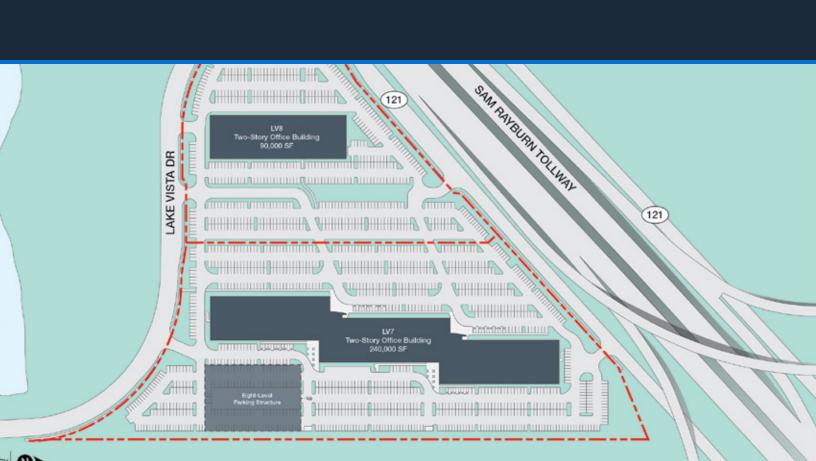

| 1542 |
| WS (6' x 8')   | 261  |

#### TOTAL POPULATION 1853

| Meeting Space                 | Qty. |
|-------------------------------|------|
| Conference Room (12P)         | 13   |
| Huddle Room (4P)              | 39   |
| Large Conference Room (30P)   | 1    |
| Telepresence (6)              | 1    |
| Training Room (30"x45") (26P) | 3    |
| Training Room (30"x45") (48P) | 1    |

460

000

TOTAL SEATS

0000

0 0

00000

00000

00000

1

#

\$ 0 \$ 0 \$ 0 \$ 0 \$ 0

0000

00000

#

#

00000

00

Taller.

# # # #

Support Cafe/Breakroom (5743 SF) 1 Сору 11 Electrical 5 IDF 6 1 Lactation Room Mailroom (996 SF) 1 MER (2,053 SF) 1 11 Pantry Storage 15 Files 752

0 0

• • • •

00

SS SS UP





# SECURITY





# REDUNDUNCY





### **AMENITIES**







#### **BUILDING EXPANSION**





EXPANSION FLEXIBILITY:

ABILITY TO ADD

70,000 - 139,000 SF

ON-SITE.

## SIGNAGE & BRANDING









**JEFF WOOD** 

469 223 0886 jeff.wood@am.jll.com

JOEL PUSTMUELLER

214 438 1596

joel.pustmueller@am.jll.com