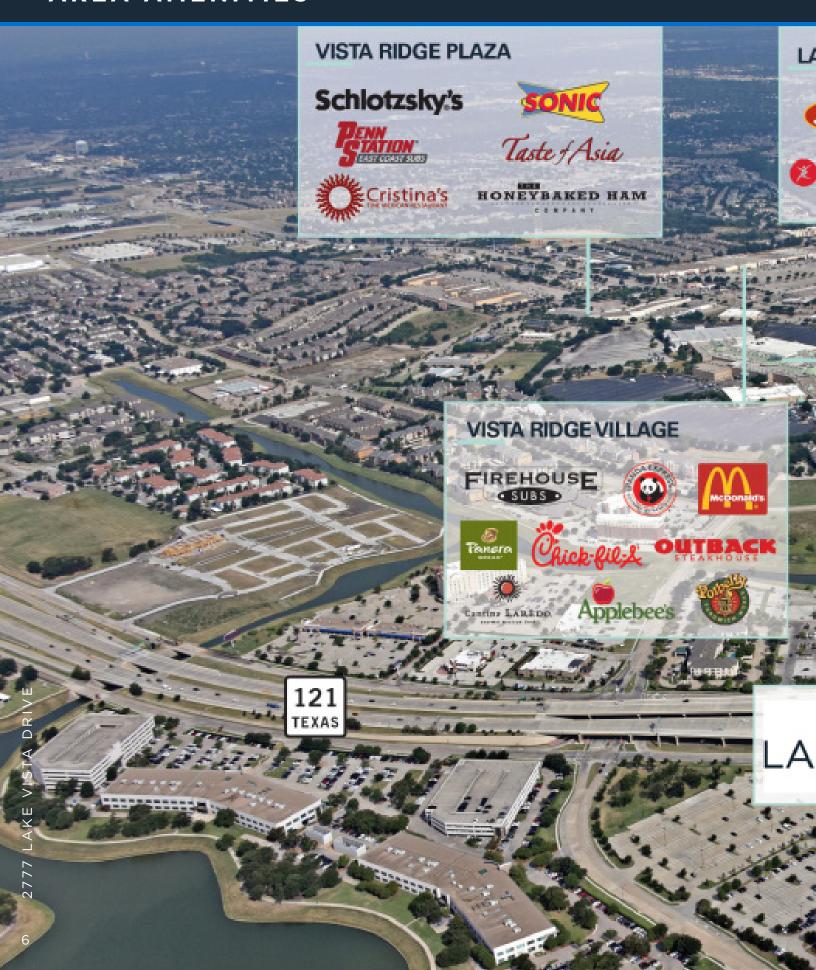

# LAKE VISTA



240,000 RSF AVAILABLE EXCELLENT SINGLE TENANT OPPORTUNITY



LOCATION & SITE

AREA AMENITIES

FLOORPLANS

SECURITY

REDUNDANCY

AMENITIES

BUILDING EXPANSION

SIGNAGE & BRANDING







# LOCATION MAP







#### **AREA AMENITIES**





#### **FLOORPLANS**



PLUG & PLAY: +/-1,850 WORKSTATIONS AND CAT 6
CABLING IN PLACE IN TWO, EFFICIENT 120,000 SF
FLOORPLATES



RAISED ACCESS FLOOR FLEXIBILITY:

ALL WORKSTATIONS SIT ON A 4-INCH RAISED ACCESS

FLOOR ALLOWING FOR EASY RECONFIGURATION



| Workspace      | Qty. |
|----------------|------|
| PO (10' x 12') | 50   |
| WS (6' x 6')   | 1542 |
| WS (6' x 8')   | 261  |

#### TOTAL POPULATION 1853

| Meeting Space                 | Qty. |
|-------------------------------|------|
| Conference Room (12P)         | 13   |
| Huddle Room (4P)              | 39   |
| Large Conference Room (30P)   | 1    |
| Telepresence (6)              | 1    |
| Training Room (30"x45") (26P) | 3    |
| Training Room (30"x45") (48P) | 1    |

460

000

TOTAL SEATS

0000

0 0

00000

00000

00000