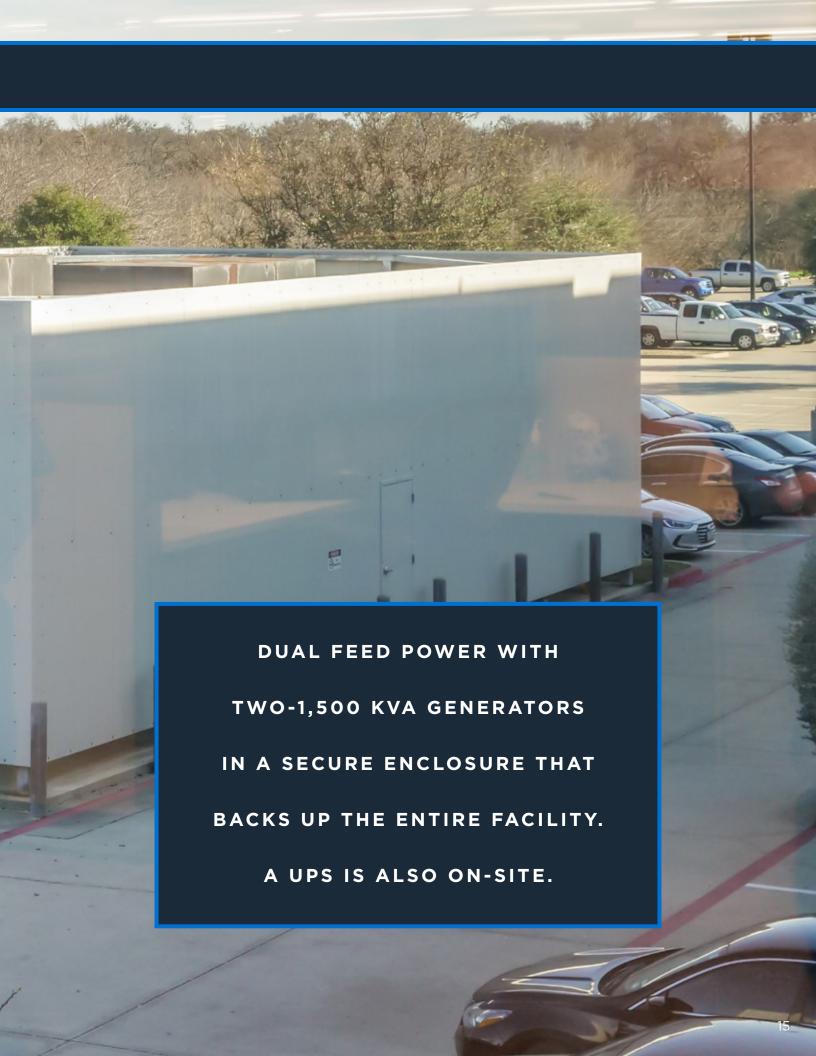

--------|------|
| PO (10' x 12') | 50   |
| WS (6' x 6')   | 1542 |
| WS (6' x 8')   | 261  |

#### TOTAL POPULATION 1853

| Meeting Space                 | Qty. |
|-------------------------------|------|
| Conference Room (12P)         | 13   |
| Huddle Room (4P)              | 39   |
| Large Conference Room (30P)   | 1    |
| Telepresence (6)              | 1    |
| Training Room (30"x45") (26P) | 3    |
| Training Room (30"x45") (48P) | 1    |

460

000

TOTAL SEATS

0000

0 0

00000

00000

00000

1

#

\$ 0 \$ 0 \$ 0 \$ 0 \$ 0

0000

00000

#

#

00000

00

Taller.

# # # #

Support Cafe/Breakroom (5743 SF) 1 Сору 11 Electrical 5 IDF 6 1 Lactation Room Mailroom (996 SF) 1 MER (2,053 SF) 1 11 Pantry Storage 15 Files 752

0 0

• • • •

00

SS SS UP





# SECURITY





# REDUNDUNCY





### **AMENITIES**







#### **BUILDING EXPANSION**





EXPANSION FLEXIBILITY:

ABILITY TO ADD

70,000 - 139,000 SF

ON-SITE.

## SIGNAGE & BRANDING









**JEFF WOOD** 

469 223 0886 jeff.wood@am.jll.com

JOEL PUSTMUELLER

214 438 1596

joel.pustmueller@am.jll.com