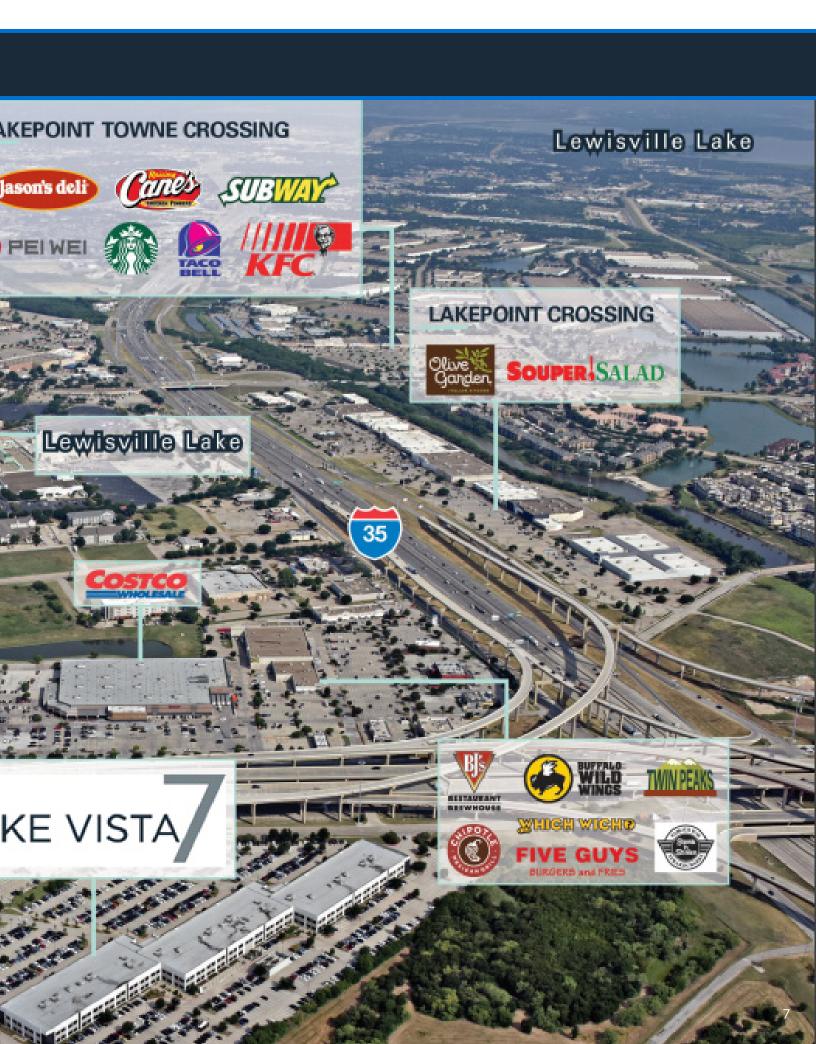

# LAKE VISTA



240,000 RSF AVAILABLE EXCELLENT SINGLE TENANT OPPORTUNITY



LOCATION & SITE

AREA AMENITIES

FLOORPLANS

SECURITY

REDUNDANCY

AMENITIES

BUILDING EXPANSION

SIGNAGE & BRANDING







# LOCATION MAP







#### **AREA AMENITIES**





#### **FLOORPLANS**



PLUG & PLAY: +/-1,850 WORKSTATIONS AND CAT 6
CABLING IN PLACE IN TWO, EFFICIENT 120,000 SF
FLOORPLATES



RAISED ACCESS FLOOR FLEXIBILITY:

ALL WORKSTATIONS SIT ON A 4-INCH RAISED ACCESS

FLOOR ALLOWING FOR EASY RECONFIGURATION



| Workspace      | Qty. |
|----------------|------|
| PO (10' x 12') | 50   |
| WS (6' x 6')   | 1542 |
| WS (6' x 8')   | 261  |

#### TOTAL POPULATION 1853

| Meeting Space                 | Qty. |
|-------------------------------|------|
| Conference Room (12P)         | 13   |
| Huddle Room (4P)              | 39   |
| Large Conference Room (30P)   | 1    |
| Telepresence (6)              | 1    |
| Training Room (30"x45") (26P) | 3    |
| Training Room (30"x45") (48P) | 1    |

460

000

TOTAL SEATS

0000

0 0

00000

00000

00000

1