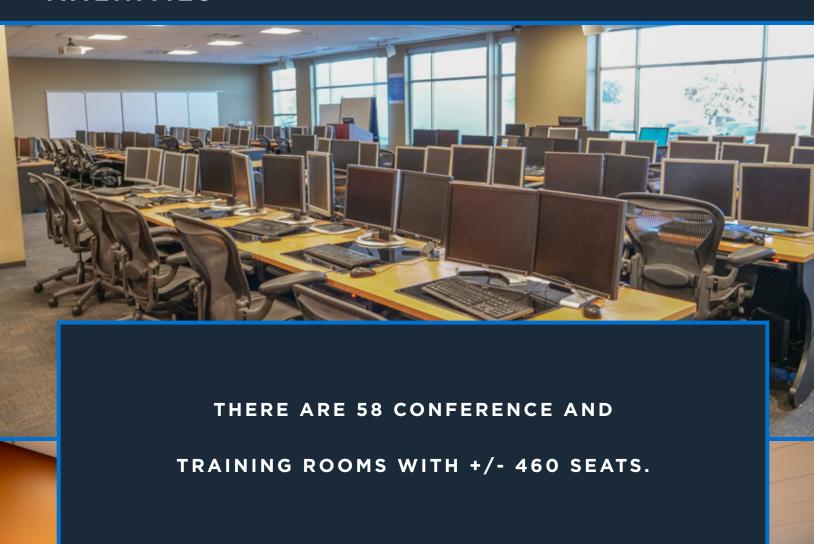

(10' x 12') | 50   |
| WS (6' x 6')   | 1542 |
| WS (6' x 8')   | 261  |

#### TOTAL POPULATION 1853

| Meeting Space                 | Qty. |
|-------------------------------|------|
| Conference Room (12P)         | 13   |
| Huddle Room (4P)              | 39   |
| Large Conference Room (30P)   | 1    |
| Telepresence (6)              | 1    |
| Training Room (30"x45") (26P) | 3    |
| Training Room (30"x45") (48P) | 1    |

460

000

TOTAL SEATS

0000

0 0

00000

00000

00000

1

#

\$ 0 \$ 0 \$ 0 \$ 0 \$ 0

0000

00000

#

#

00000

00

Taller.

# # # #

Support Cafe/Breakroom (5743 SF) 1 Сору 11 Electrical 5 IDF 6 1 Lactation Room Mailroom (996 SF) 1 MER (2,053 SF) 1 11 Pantry Storage 15 Files 752

0 0

• • • •

00

SS SS UP





# SECURITY





# REDUNDUNCY





### **AMENITIES**







#### **BUILDING EXPANSION**





EXPANSION FLEXIBILITY:

ABILITY TO ADD

70,000 - 139,000 SF

ON-SITE.

## SIGNAGE & BRANDING









**JEFF WOOD** 

469 223 0886 jeff.wood@am.jll.com

JOEL PUSTMUELLER

214 438 1596

joel.pustmueller@am.jll.com