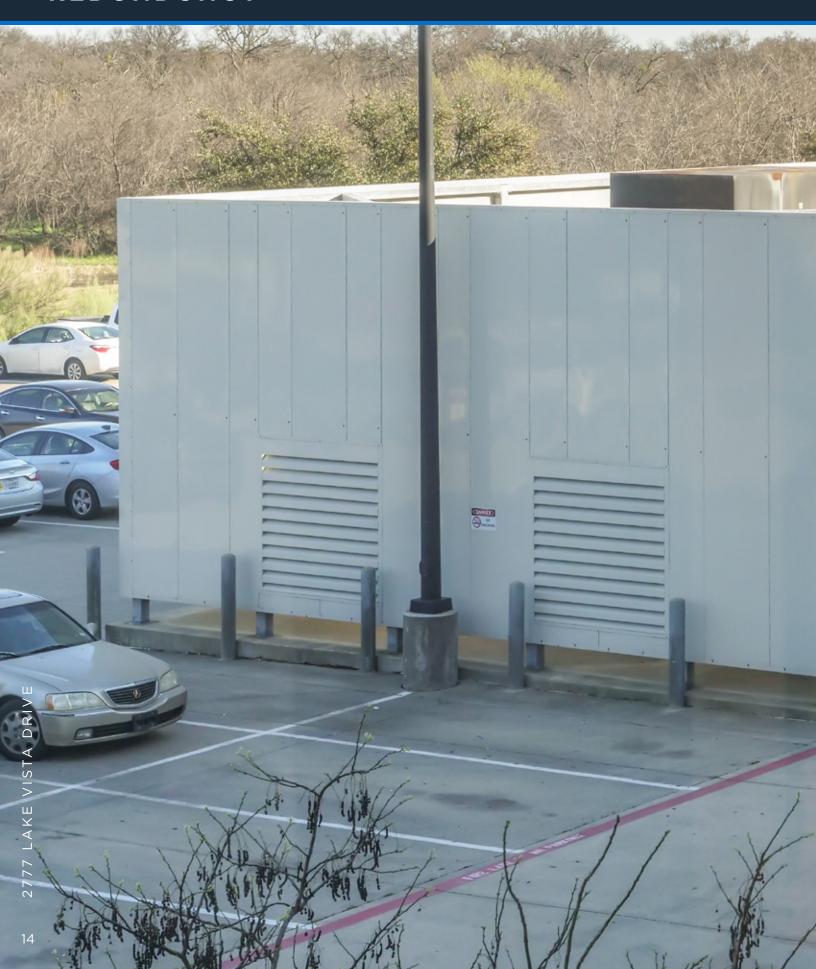

----------|------|
| PO (10' x 12') | 50   |
| WS (6' x 6')   | 1542 |
| WS (6' x 8')   | 261  |

#### TOTAL POPULATION 1853

| Meeting Space                 | Qty. |
|-------------------------------|------|
| Conference Room (12P)         | 13   |
| Huddle Room (4P)              | 39   |
| Large Conference Room (30P)   | 1    |
| Telepresence (6)              | 1    |
| Training Room (30"x45") (26P) | 3    |
| Training Room (30"x45") (48P) | 1    |

460

000

TOTAL SEATS

0000

0 0

00000

00000

00000

1

#

\$ 0 \$ 0 \$ 0 \$ 0 \$ 0

0000

00000

#

#

00000

00

Taller.

# # # #

Support Cafe/Breakroom (5743 SF) 1 Сору 11 Electrical 5 IDF 6 1 Lactation Room Mailroom (996 SF) 1 MER (2,053 SF) 1 11 Pantry Storage 15 Files 752

0 0

• • • •

00

SS SS UP





# SECURITY





# REDUNDUNCY





### **AMENITIES**







#### **BUILDING EXPANSION**





EXPANSION FLEXIBILITY:

ABILITY TO ADD

70,000 - 139,000 SF

ON-SITE.

## SIGNAGE & BRANDING









**JEFF WOOD** 

469 223 0886 jeff.wood@am.jll.com

JOEL PUSTMUELLER

214 438 1596

joel.pustmueller@am.jll.com