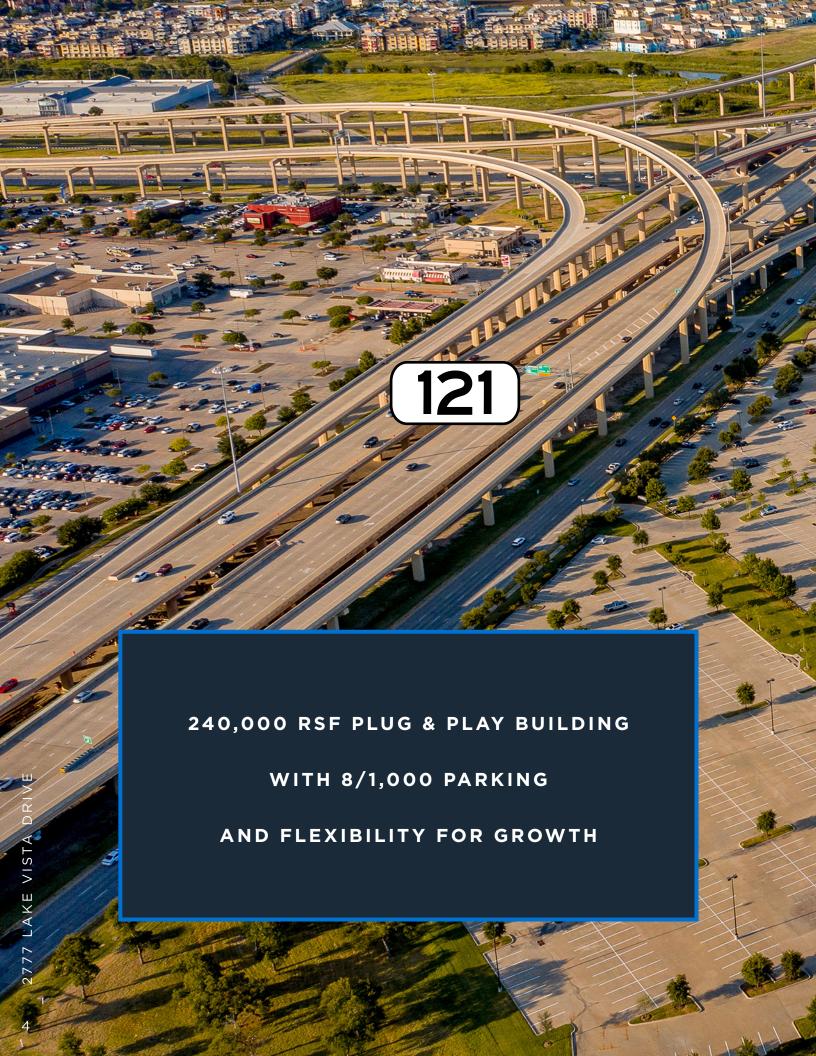

#### **BUILDING EXPANSION**

EXPANSION FLEXIBILITY:

ABILITY TO ADD

70,000 - 139,000 SF

ON-SITE.