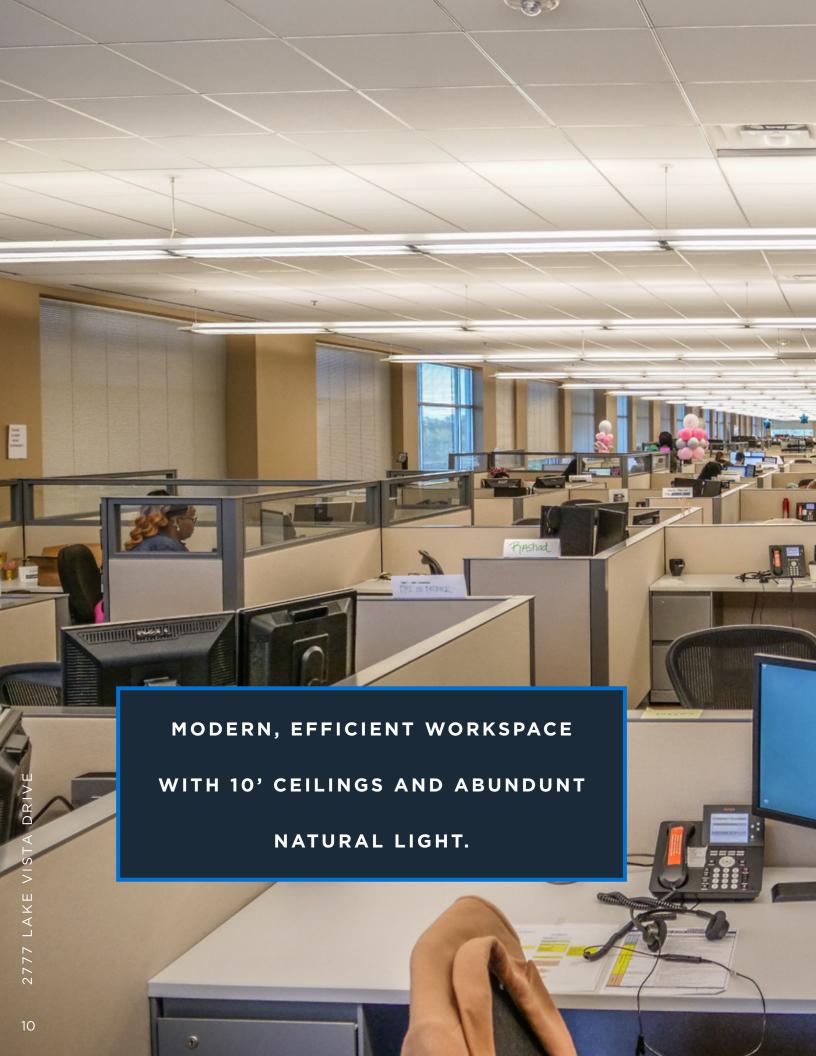

#### **FLOORPLANS**

PLUG & PLAY: +/-1,850 WORKSTATIONS AND CAT 6
CABLING IN PLACE IN TWO, EFFICIENT 120,000 SF
FLOORPLATES

RAISED ACCESS FLOOR FLEXIBILITY:

ALL WORKSTATIONS SIT ON A 4-INCH RAISED ACCESS

FLOOR ALLOWING FOR EASY RECONFIGURATION