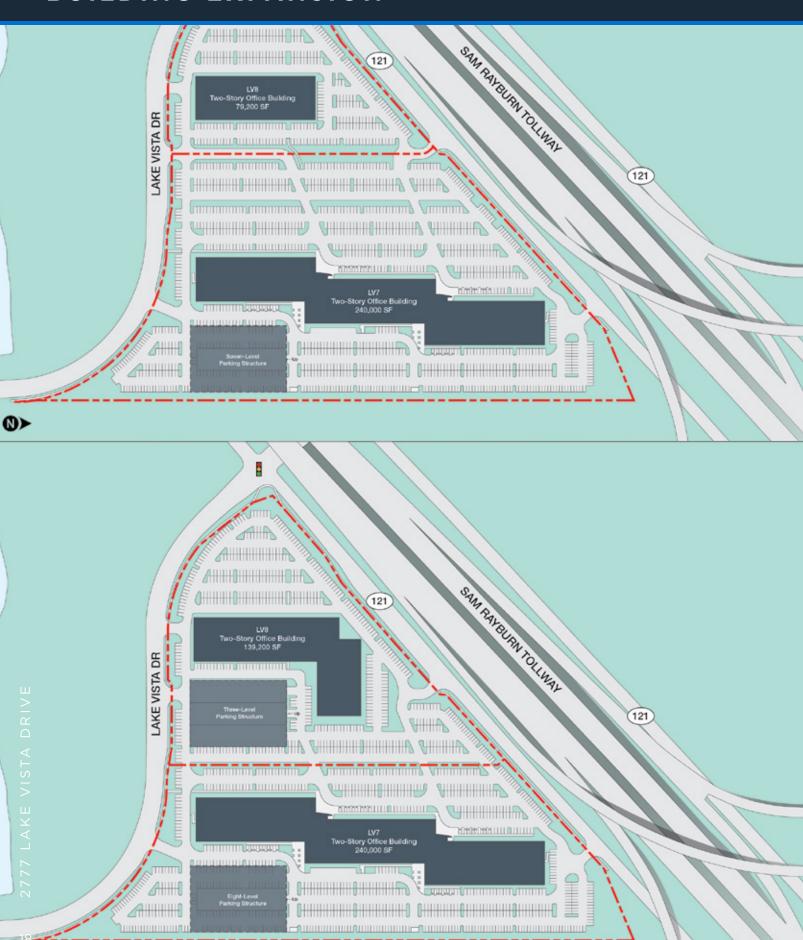

#### **BUILDING EXPANSION**

EXPANSION FLEXIBILITY:

ABILITY TO ADD

70,000 - 139,000 SF

ON-SITE.