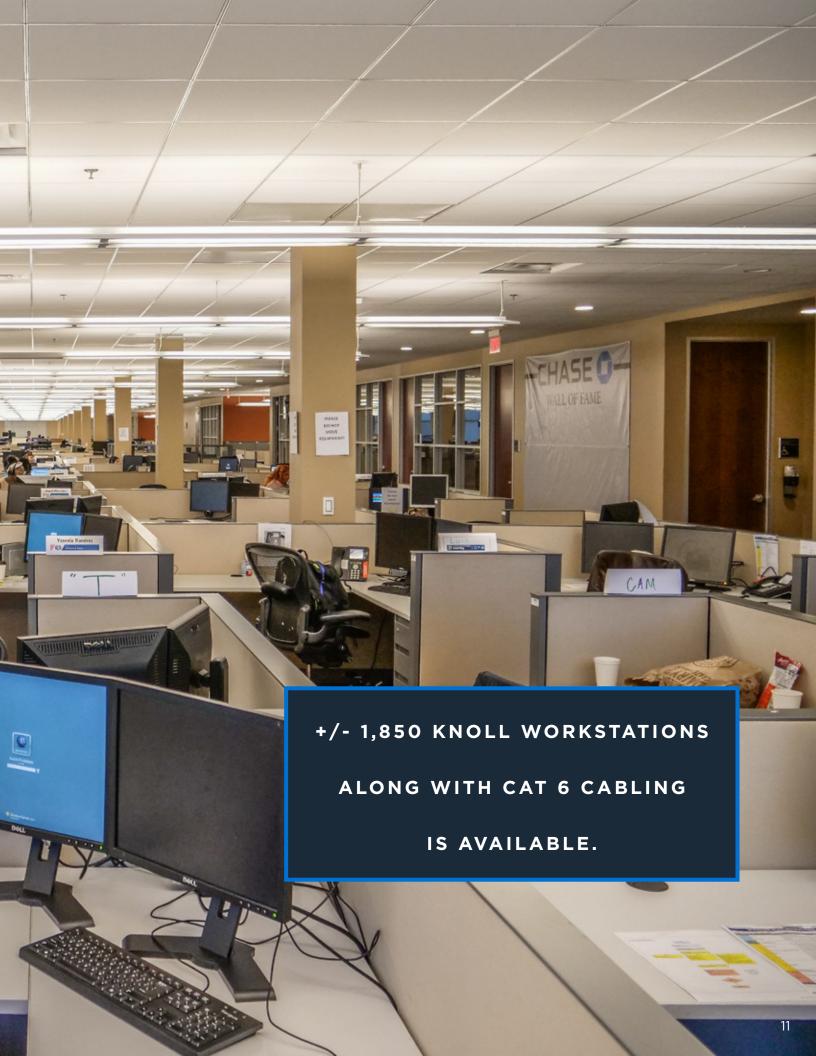

#### **FLOORPLANS**

PLUG & PLAY: +/-1,850 WORKSTATIONS AND CAT 6
CABLING IN PLACE IN TWO, EFFICIENT 120,000 SF
FLOORPLATES

RAISED ACCESS FLOOR FLEXIBILITY:

ALL WORKSTATIONS SIT ON A 4-INCH RAISED ACCESS

FLOOR ALLOWING FOR EASY RECONFIGURATION